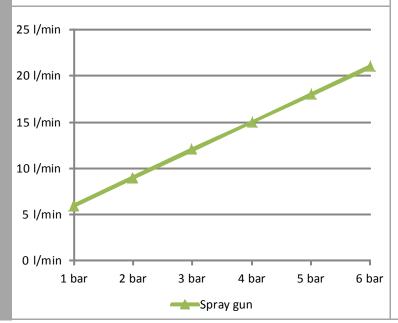

Flow rate:

## 321-102/000

Description

- Designed for high pressure only, operating pressure 1-6 bar
- Heat insulating handle, lateral
- Spray gun with stainless steel spray head, plastic strainer
- Temperature and flow control with modern eco ceramic cartridge (2 stage water saving function)
- Flexible connection hoses 2 x 500 mm, union nut 3/8"
- Easy-to-install fastening system M8 x 140 mm for worktop thickness of up to approx. 50 mm
- Non-return valves prevents circulation between hot and cold water and suctioning of dirty water (2 pieces DW15/DN10, 3/8" female thread x 3/8" male thread) for mounting on angle valve
- Wall mount without visible thread (can be shortened 165 up to 35 mm)
- Material stainless steel
- Hot water resistant up to 80°C
- Worktop bore hole Ø30 mm