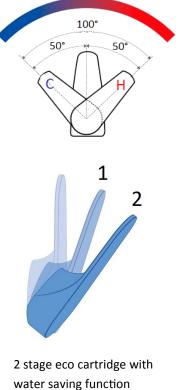

## 321-102/000

Description

- Designed for high pressure only, operating pressure 1-6 bar
- Heat insulating handle, lateral
- Spray gun with stainless steel spray head, plastic strainer
- Temperature and flow control with modern eco ceramic cartridge (2 stage water saving function)
- Flexible connection hoses 2 x 500 mm, union nut 3/8"
- Easy-to-install fastening system M8 x 140 mm for worktop thickness of up to approx. 50 mm
- Non-return valves prevents circulation between hot and cold water and suctioning of dirty water (2 pieces DW15/DN10, 3/8" female thread x 3/8" male thread) for mounting on angle valve
- Wall mount without visible thread (can be shortened 165 up to 35 mm)
- Material stainless steel
- Hot water resistant up to 80°C
- Worktop bore hole Ø30 mm