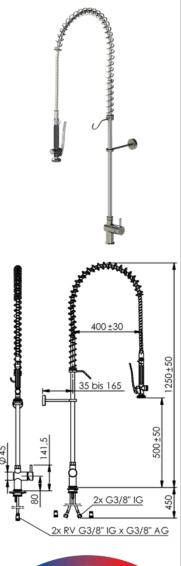

## Pre-rinse spray unit CLASSIC CLEAN Single-hole mixer tap 1/2" without swivel valve, stainless steel

Article number

## 321-102/000

Description

- Designed for high pressure only, operating pressure 1-6 bar
- Heat insulating handle, lateral
- Spray gun with stainless steel spray head, plastic strainer
- Temperature and flow control with modern eco ceramic cartridge (2 stage water saving function)
- Flexible connection hoses 2 x 500 mm, union nut 3/8"
- Easy-to-install fastening system M8 x 140 mm for worktop thickness of up to approx. 50 mm
- Non-return valves prevents circulation between hot and cold water and suctioning of dirty water (2 pieces DW15/DN10, 3/8" female thread x 3/8" male thread) for mounting on angle valve
- Wall mount without visible thread (can be shortened 165 up to 35 mm)
- Material stainless steel
- Hot water resistant up to 80°C
- Worktop bore hole Ø30 mm