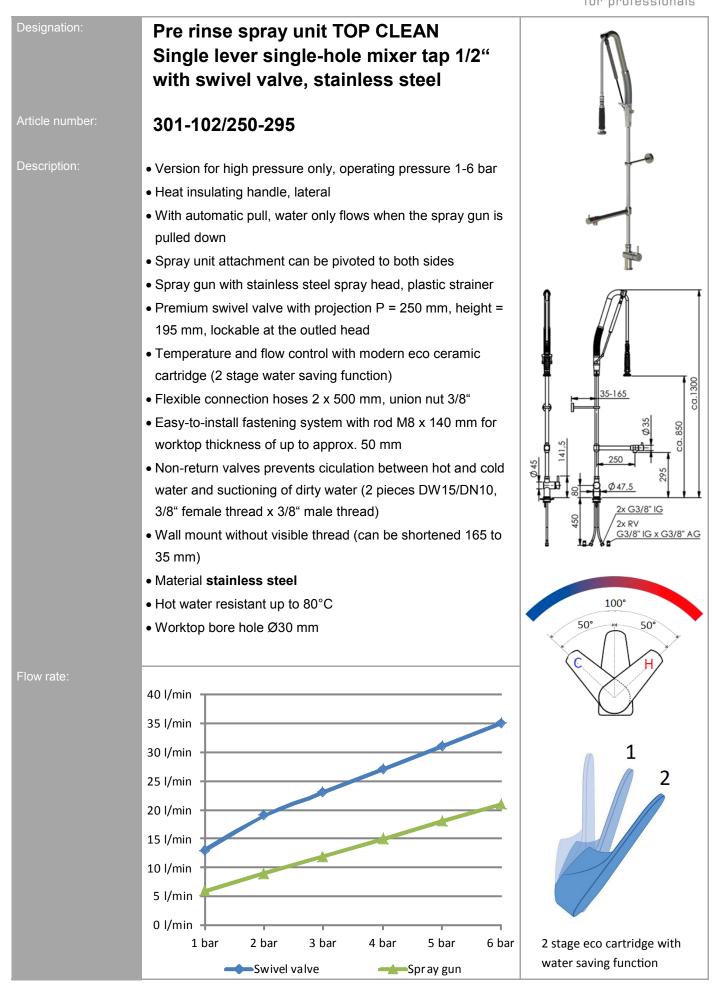

## Technical data sheet

## echtermann<sup>®</sup>



We reserve the right to incorporate technical changes into our products I No liability for errors and print errors

## Technical data sheet

## echtermann®

for professionals

| Proper use:       | The pre rinse spray unit is used in commercial kitchens. The fitting must only be operated by trained specialist staff with a minimum age of 14 years.                     |        |
|-------------------|----------------------------------------------------------------------------------------------------------------------------------------------------------------------------|--------|
|                   | Assembly and disassembly may only be carried out by certified specialist tradesmen.                                                                                        | o      |
| Improper