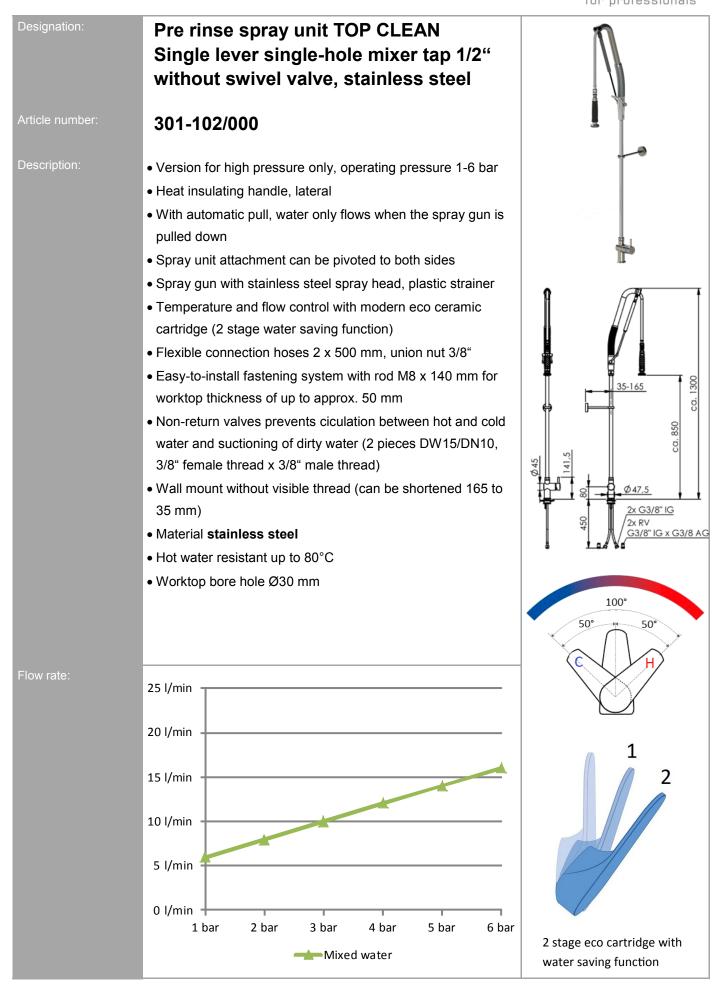

## Technical data sheet

## echtermann<sup>®</sup>



We reserve the right to incorporate technical changes into our products I No liability for errors and print errors

## Technical data sheet

## echtermann®

for professionals

| Proper use:       | The pre rinse spray unit is used in commercial kitchens. The fitting must only be operated by trained specialist staff with a minimum age of 14 years.                     |        |
|-------------------|----------------------------------------------------------------------------------------------------------------------------------------------------------------------------|--------|
|                   | Assembly and disassembly may only be carried out by certified specialist tradesmen.                                                                                        | o      |
| Improper